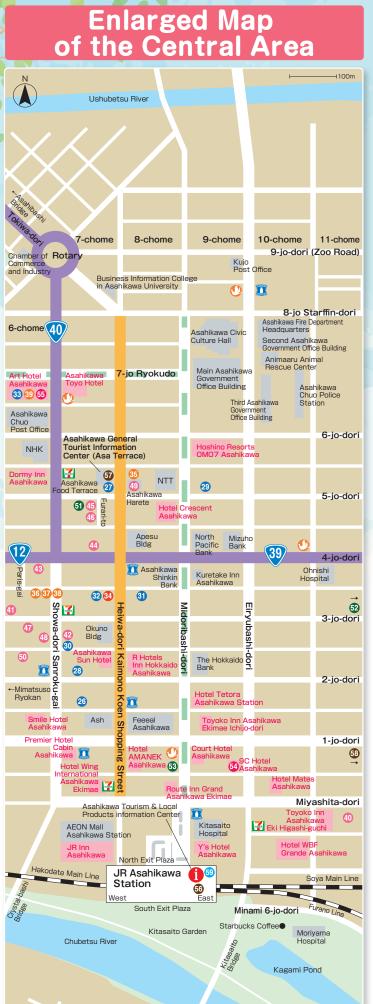

## A One-time premium service is offered to visitors with an Omotenashi Fass or Combo Ticket at one of the locations on the following list

Central Asahikawa 34 locations, Greater Asahikawa Area 25 locations. < Enlarged view of the city > is also available

| Na | Ar                          | ea 2          | 5 locations. <enla< th=""><th>arged view of the city&gt; is also available.</th></enla<> | arged view of the city> is also available.                                                                                                                    |
|----|-----------------------------|---------------|------------------------------------------------------------------------------------------|---------------------------------------------------------------------------------------------------------------------------------------------------------------|
|    | Type                        | No.           | Name                                                                                     | Premium services                                                                                                                                              |
|    | Japanese cuisine            | 26            | Asahikawa Isen<br>(2-jo Restaurant)                                                      | 10% discount off the bill (Not valid for lunch menu)                                                                                                          |
|    |                             | 27            | Gojo Shokudo                                                                             | ¥100 discount off the bill                                                                                                                                    |
|    |                             | 28            | Tenkin<br>(Flagship Restaurant)                                                          | 10% discount on your bill (cash only) *Some menus are excluded. 5% discount when paying by card.                                                              |
|    |                             | 29            | Himawari                                                                                 | ¥100 discount off the lunch                                                                                                                                   |
|    |                             | 30            | Soba(buckwheat noodle)<br>Yukiya                                                         | Buckwheat cracker gift with meal order                                                                                                                        |
|    |                             | 31            | Tempura Restaurant<br>Sumi                                                               | Welcome drink service                                                                                                                                         |
|    |                             | 32            | Kagetsukaikan                                                                            | Serving ice cream to those who ate                                                                                                                            |
|    |                             | 33            | Japanese & Modern<br>Chinese ARASHIYAMA                                                  | One drink service. (Not valid with any other coupon)                                                                                                          |
|    | Yakiniku                    | 34            | Matsuo Jingisukan<br>Asahikawa Branch                                                    | 10% discount off the bill for payment in cash or 5% discount for credit card payment (Not valid during lunch time)                                            |
|    | Western cuisine             | 35            | Osteria Canyon Base                                                                      | One free drink for every person who dines (over 1,000 yen per person) Not valid with any other coupon                                                         |
|    |                             | 36            | ecru                                                                                     | One free drink of your choice for dine-in customers                                                                                                           |
|    |                             | 37            | cucinaprimo                                                                              | One free drink of your choice for dine-in customers                                                                                                           |
|    |                             | 38            | Kuromonji                                                                                | One free glass of Hokkaido sake for dine-in customers                                                                                                         |
|    |                             | 39            | Hokkaido Sky Terrace<br>MINORI                                                           | Lunch buffet, dinner buffet 10% discount (Not valid with any other coupon)                                                                                    |
|    | Izakay                      | 40            | Taisetsuji Beer Hall                                                                     | One free glass of local craft beer or soft drink with meal order                                                                                              |
|    |                             | 41            | Charcoal-grilled Restaurant,<br>Aburiya Ichigo-ichie                                     | One serving of the famous "Soy Sauce Hormone"<br>*Excluding when used for banquets                                                                            |
|    |                             | 42            | Momendoki                                                                                | 10% discount off the bill                                                                                                                                     |
|    |                             | 43            | Izakaya Bungalow                                                                         | 10% discount for cash and card payments                                                                                                                       |
|    | zakaya(Japanese-style Pubs) | 44            | Robata no Yukara                                                                         | 10% discount off the bill                                                                                                                                     |
|    |                             | 45            | Yakitori specialty restaurant, Ginneko                                                   | An appetizer (¥250) on the house.                                                                                                                             |
|    |                             | 46            | Fukuro-Tei                                                                               | Welcome drink service.                                                                                                                                        |
|    |                             | 47            | Izakaya Ofune                                                                            | One free small dish (Not valid with any other coupon)                                                                                                         |
|    |                             | 48            | Rural cuisine Tagobei                                                                    | 10% discount off the bill                                                                                                                                     |
|    |                             | 49            | CRAFT BEER<br>& SAKE BAR                                                                 | Free glass of local beer for those who order snacks of 1,000 yen or more.                                                                                     |
|    |                             | 50            | Ajisai Zen                                                                               | Welcome drink service.                                                                                                                                        |
|    | Ramen noodles               | <b>5</b>      | Hachiya<br>(5-jo First-founded Restaurant)                                               | One free topping of your choice                                                                                                                               |
|    |                             | <u>52</u>     | Hachiya<br>(Flagship Restaurant)                                                         | One free topping of your choice                                                                                                                               |
|    |                             | 53            | Ramen Santohka Asahikawa<br>(Flagship Restaurant)                                        | One piece of char-siu pork served for free                                                                                                                    |
|    | Café & bar                  | 54            | 9C Hotel Asahikawa                                                                       | 20% discount on soft drinks and alcohol                                                                                                                       |
|    |                             | <b>55</b>     | Hokkaido Brasserie Lilas                                                                 | One cup of coffee service (Not valid with any other coupon)                                                                                                   |
|    | Souvenirs                   | 56            | Asahikawa Tourism & Local<br>Products information Center,<br>Ekinaka Store               | 3% discount off the bill (Some items are excluded, such as postage stamps, alcoholic beverages and special events.)                                           |
|    |                             | <b>57</b>     | Machinaka<br>Koryukan Shop                                                               | One free pack of pocket tissues featuring the city's mascot Asappy or Yukkirin with purchases of ¥500 or more                                                 |
|    |                             | 58            | Takasago Meiji<br>Sake Brewery                                                           | One free sake cup with the design of their sake brand logo in gold or silver (around 50ml in size and not for sale) for those who purchase 3,300 yen or more. |
|    | Rental<br>bike              | <del>59</del> | Asahikawa Tourism & Local<br>Products information Center                                 | Electrically assisted cycle ¥4,000 →¥3,500                                                                                                                    |