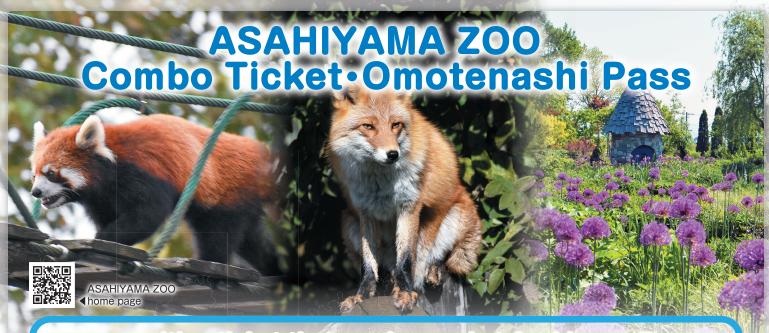

Comes with a ticket that can be used at Asahiyama Zoo and facilities inside the park

## ombo Tick

- Asahiyama Zoo admission ticket
- Either A or B can be used
  - **Ueno Farm**

800 yen discount on meals and souvenirs at Asahiyama Zoo

Receive one premium service at 59 participating stores.